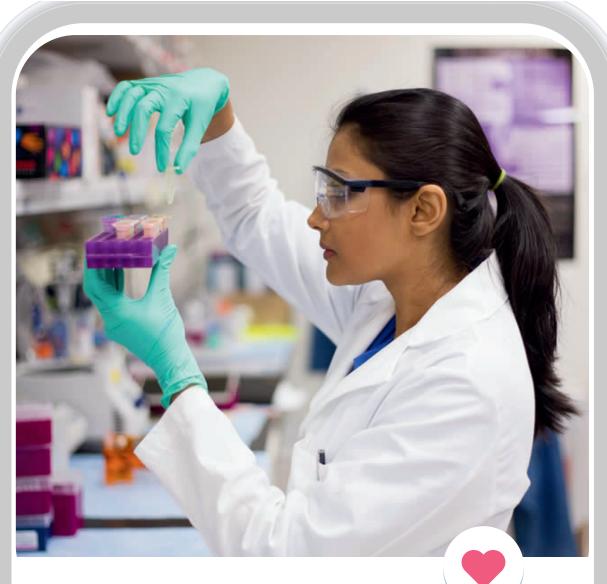

### Biomedical Scientist

# Biomedical Scientist

Work in healthcare, forensics, veterinary services, armed forces or pharmaceuticals, typically specialising in infections, blood or cellular science

Apprenticeship

University

Work based training