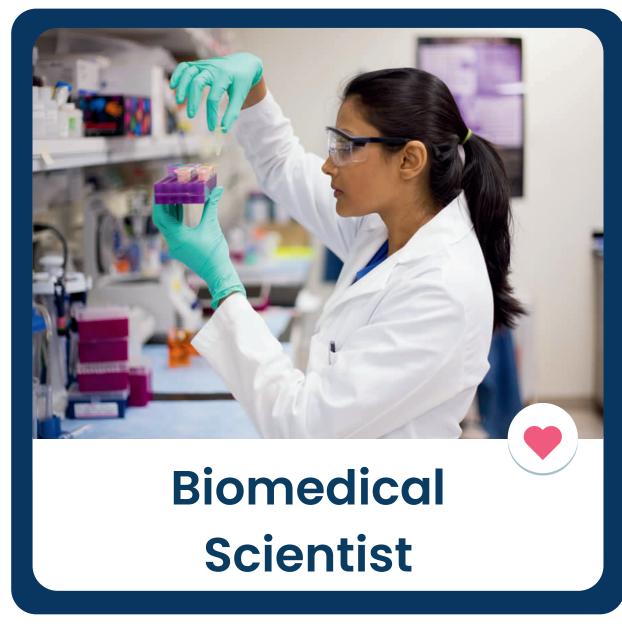

### Biomedical Scientist

#### **Key Facts**

Starter salary £30,000

Experienced Salary **£67,000** 

Working Hours
38-40 hours a week

# Biomedical Scientist

Work in healthcare, forensics, veterinary services, armed forces or pharmaceuticals, typically specialising in infections, blood or cellular science

Apprenticeship

University

Work based training