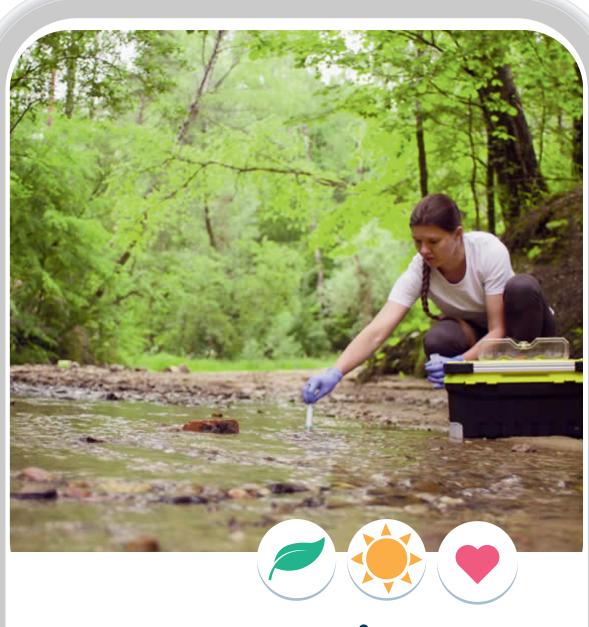

### Ecologist

Concerned with the plants, animals and microbes within a particular habitat, working for conservation agencies, scientific institutions, environmental consultancies and charities