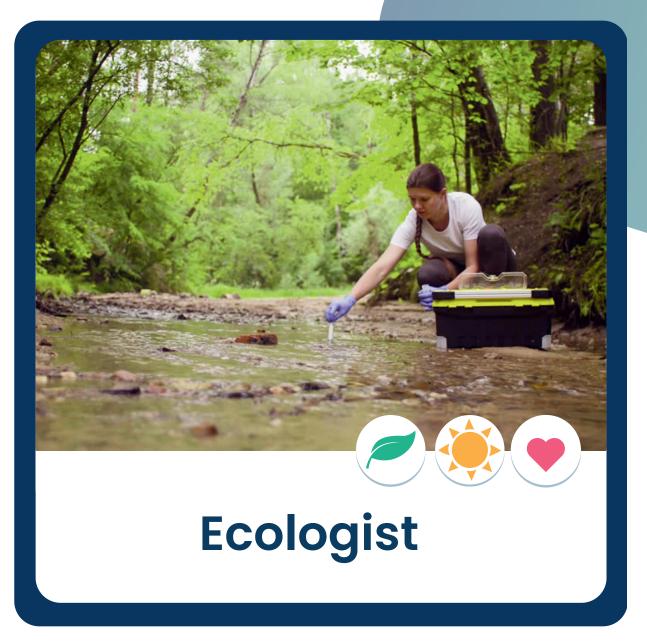

### **Ecologist**

#### **Key Facts**

Starter salary £19,000

Experienced Salary £45,000

Working Hours
39-41 hours a week

### Ecologist

Concerned with the plants, animals and microbes within a particular habitat, working for conservation agencies, scientific institutions, environmental consultancies and charities