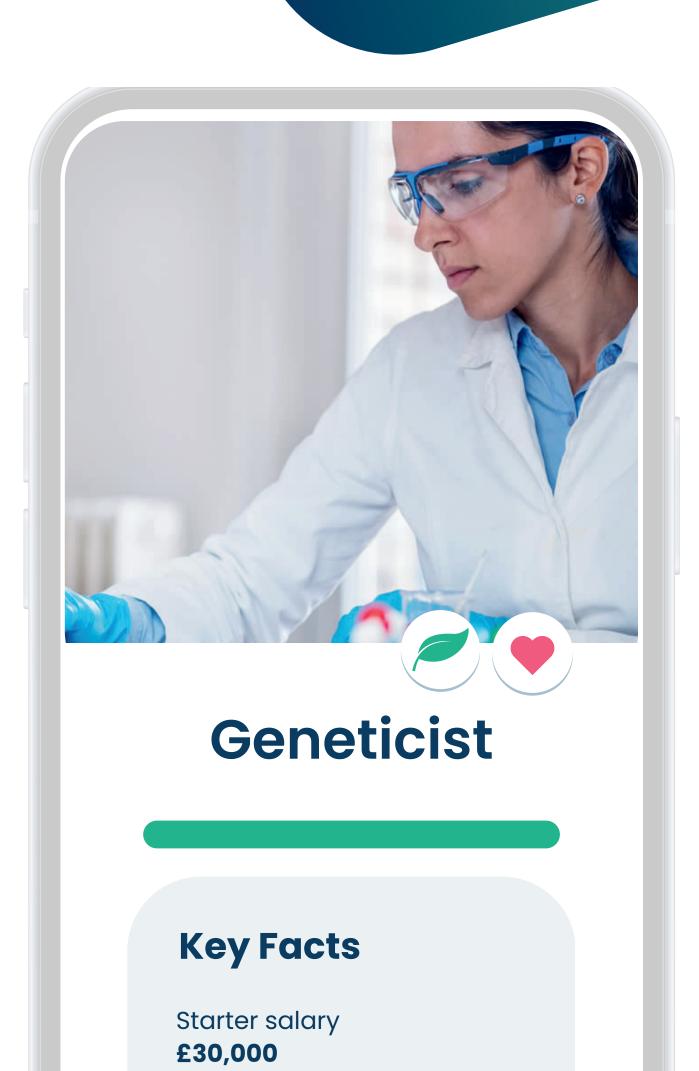

### Geneticist

Know how genes work in humans, animals or plants. Work for NHS or private hospitals, DNA laboratories, research centres or with pharmaceutical, agricultural or biotechnology firms